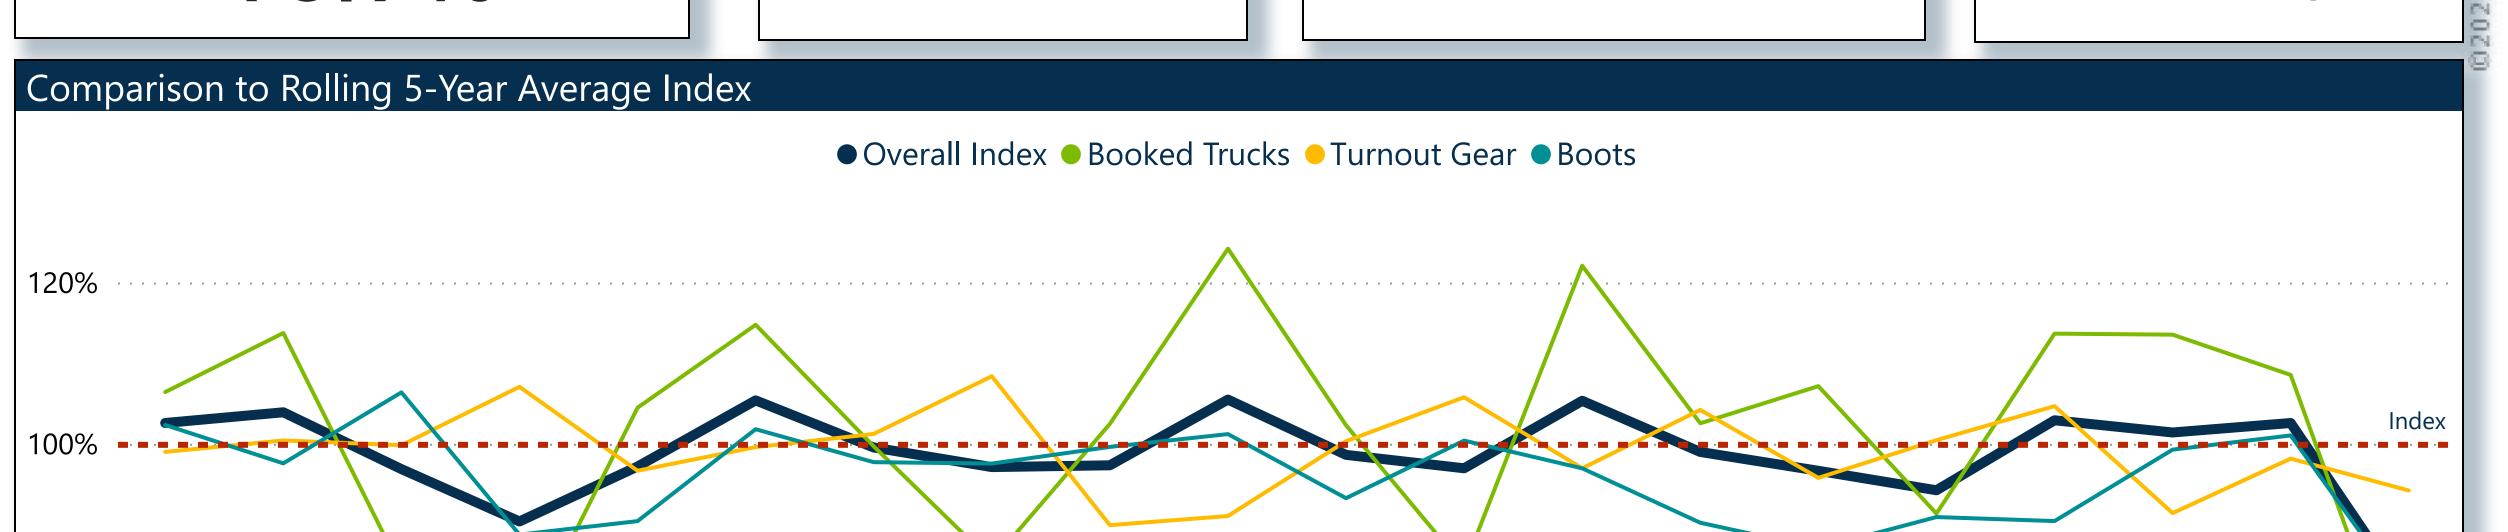

## 2ND QUARTER 2020

**Overall Industry Compared to Index** 

**-18.9% ▼** 

**Trucks Compared to Index** 

-31.9%

**Turnout Gear Compared to Index** 

-5.7%

**Boots Compared to Index** 

**-19.2% ▼** 