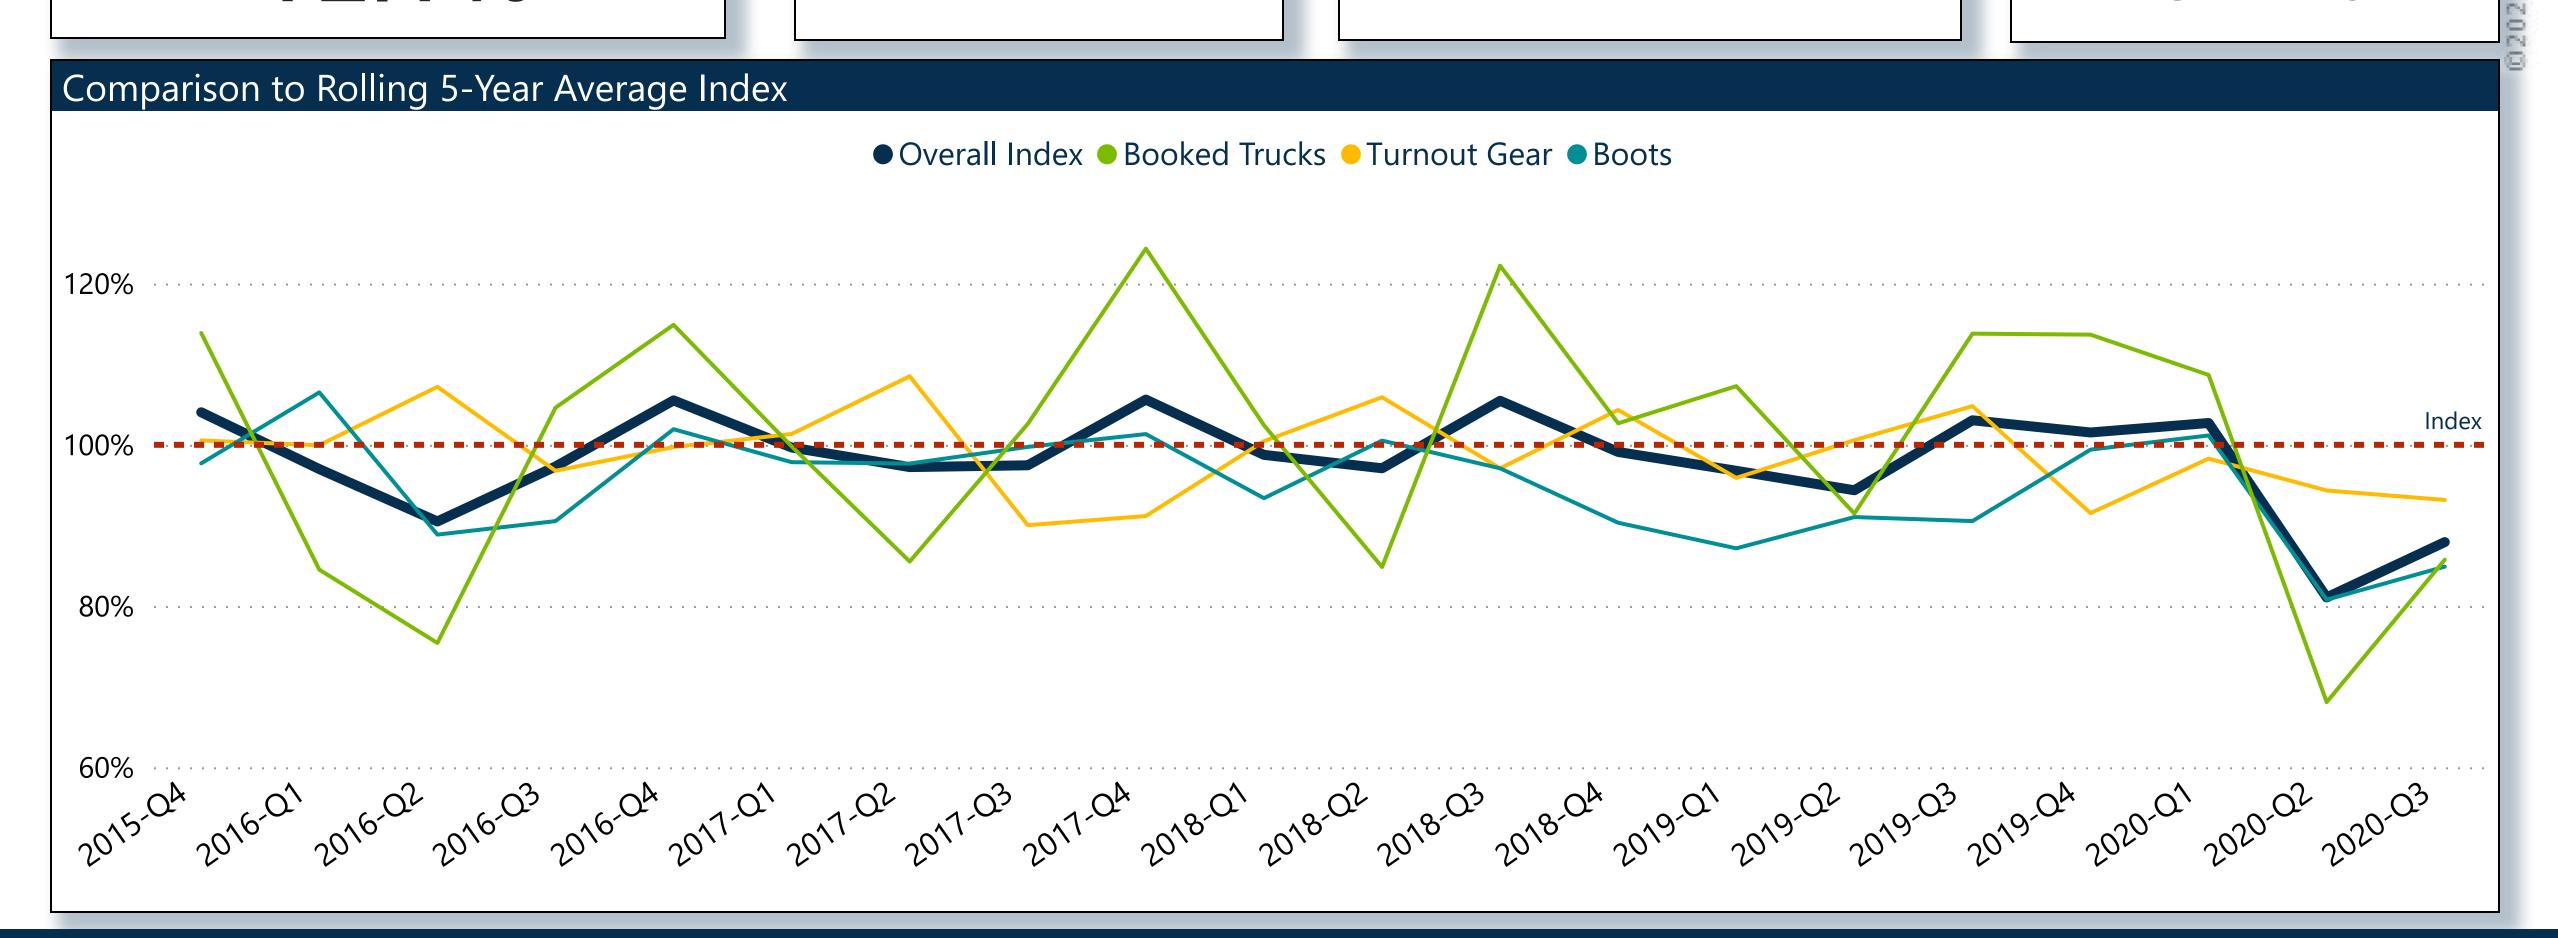

## 3RD QUARTER 2020

**Overall Industry Compared to Index** 

**-12.1% ▼** 

**Trucks Compared to Index** 

**-14.3% ▼** 

**Turnout Gear Compared to Index** 

-6.8%

**Boots Compared to Index** 

**-15.1% ▼** 